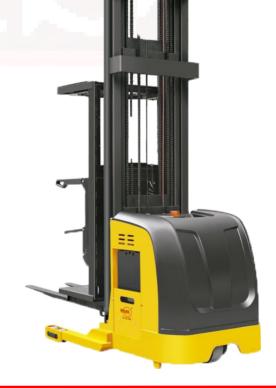

## Model: RPI 15

Electric high level order picker provides safety and high efficiency order picking for high racked warehouse.

Max.lift height: 9000mm

## **Advantages:**

- Low gravity centre provides good stability.
- Advanced electric steering technology (EPS) is humanized designed, with automatic reset, height display and automatic deceleration at high lifting lever.
- Finger tip control via joystick, Steeples speed control for driving, lifting and lowering speed is adjustable.
- Buffer oil cylinder: the oil cylinder will automatic decelerate when off ground 500mm, to prevent impact and lower noises.
- The mast and the frame are dividable and exchangeable.
- Low battery protection setting prolongs the battery use time.
- AC motor eliminates replacement of the carbon brush, provides good ramp starting performance and regenerative breaking functions.
- Sideway battery is convenient for exchanging and maintaining.
- The mast material is the special type imported from Germany.
- The truck can automatic decelerate when quick turning.
- High performance multi-function instrument has LED light and display function. LEO indicators include a battery indicator fault indicator, Electric thermometer indicator pedal indicator and hand break indicator.
- Multi function display, include battery status, performance, working hour, accelerator, speed, the wheel position and traveling direction.
- Press right and left keys to switch for different grades: high, normal, low and lowest