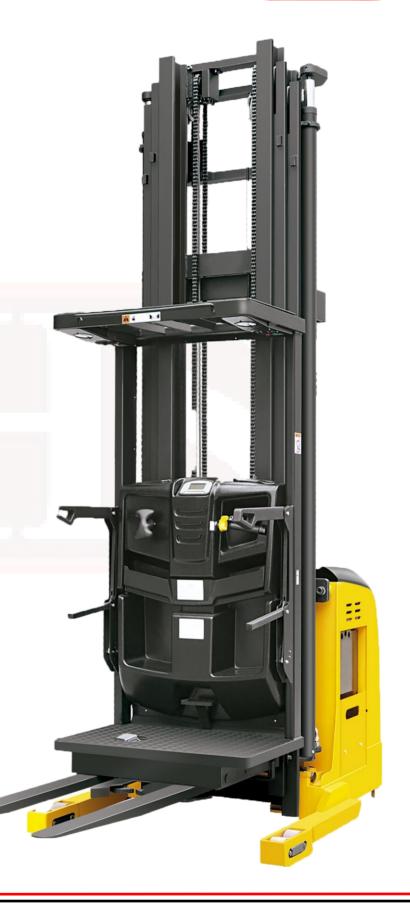

## Model: RPI 15

Electric high level order picker provides safety and high efficiency order picking for high racked warehouse.

Max.lift height: 9000mm

## **Advantages:**

- Low gravity centre provides good stability.
- Advanced electric steering technology (EPS) is humanized designed, with automatic reset, height display and automatic deceleration at high lifting lever.
- Finger tip control via joystick, Steeples speed control for driving, lifting and lowering speed is adjustable.
- Buffer oil cylinder: the oil cylinder will automatic decelerate when off ground 500mm, to prevent impact and lower noises.
- The mast and the frame are dividable and exchangeable.
- Low battery protection setting prolongs the battery use time.
- AC motor eliminates replacement of the carbon brush, provides good ramp starting performance and regenerative breaking functions.
- Sideway battery is convenient for exchanging and maintaining.
- The mast material is the special type imported from Germany.
- The truck can automatic decelerate when quick turning.
- High performance multi-function instrument has LED light and display function. LEO indicators include a battery indicator fault indicator, Electric thermometer indicator pedal indicator and hand break indicator.
- Multi function display, include battery status, performance, working hour, accelerator, speed, the wheel position and traveling direction.
- Press right and left keys to switch for different grades: high, normal, low and lowest

| Model                                       |                        | RPI 15          |
|---------------------------------------------|------------------------|-----------------|
| Drive type                                  |                        | Battery         |
| Load capacity/rated load                    | Q(kg)                  | 1500            |
| Load centre distance                        | c(mm)                  | 600             |
| Load distance, centre of drive axie to fork | x(mm)                  | 206             |
| Tyre size, front                            | mm                     | ф 310x125       |
| Tyre size, rear                             | mm                     | ф 128x73        |
| Aditional wheel                             | mm                     | ф 150x47        |
| Wheels, number front rear (x-driven wheels) |                        | 1x+2/4          |
| Height, mast lowered                        | h <sub>1</sub> (mm)    | 2410/3080/3750  |
| Max. lift height                            | h,(mm)                 | 5000/7000/9000  |
| Height, mast extended                       | h <sub>4</sub> (mm)    | 7230/9230/11230 |
| Height of platform                          | h,(mm)                 | 230             |
| Lowed height                                | h <sub>10</sub> (mm)   | 80              |
| Overall length                              | I,(mm)                 | 3200            |
| Coupling height                             | I <sub>z</sub> (mm)    | 1975            |
| Overall width                               | b,/b <sub>z</sub> (mm) | 1100/1352       |
| Forks length                                | s/e/I(mm)              | 45/100/1220     |
| Width overall forks                         | b <sub>c</sub> (mm)    | 530/715         |
| Height of overhead guard                    | h <sub>e</sub> (mm)    | 2290            |
| Aisle width for pallets 1000x1200 crossways | A <sub>e</sub> (mm)    | 1400            |
| Aisle width for pallets 800x1200 lengthways | A <sub>st</sub> (mm)   | 1400            |
| Turning radius                              | W <sub>r</sub> (mm)    | 1800            |
| Travel speed, laden/unladen                 | Km/h                   | 7.7/8           |
| Lift speed, laden/unladen                   | m/s                    | 00.15/00.28     |
| Lowering speed, laden/unladen               | m/s                    | 00.28/00.3      |
| Battery voltage, nominal capacity K5        | V/Ah                   | 24/770(1100)    |
| Battery weight                              | kg                     | 610(850)        |
| Battery dimensions L/w/h                    | mm                     | 982x397x561     |
| Service weight (with battery)               | kg                     | 3870            |