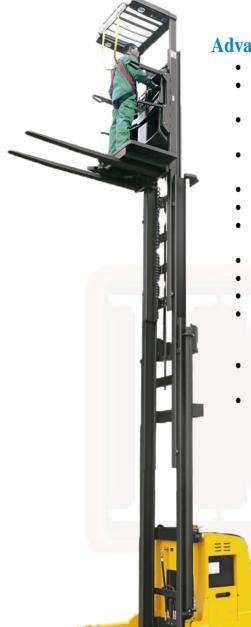

## **Advantages:**

- Low gravity centre provides good stability.
- Advanced electric steering technology (EPS) is humanized designed, with automatic reset, height display and automatic deceleration at high lifting lever.
- Finger tip control via joystick, Steeples speed control for driving, lifting and lowering speed is adjustable.
- Buffer oil cylinder: the oil cylinder will automatic decelerate when off ground 500mm, to prevent impact and lower noises.
- The mast and the frame are dividable and exchangeable.
- Low battery protection setting prolongs the battery use time.
- AC motor eliminates replacement of the carbon brush, provides good ramp starting performance and regenerative breaking functions.
- Sideway battery is convenient for exchanging and maintaining.
- The mast material is the special type imported from Germany.
- The truck can automatic decelerate when quick turning.
- High performance multi-function instrument has LED light and display function. LEO indicators include a battery indicator fault indicator, Electric thermometer indicator pedal indicator and hand break indicator.
- Multi function display, include battery status, performance, working hour, accelerator, speed, the wheel position and traveling direction.
- Press right and left keys to switch for different grades: high, normal, low and lowest

| Model                                       |                        | RPI 15          |
|---------------------------------------------|------------------------|-----------------|
| Drive type                                  |                        | Battery         |
| Load capacity/rated load                    | Q(kg)                  | 1500            |
| Load centre distance                        | c(mm)                  | 600             |
| Load distance, centre of drive axie to fork | x(mm)                  | 206             |
| Tyre size, front                            | mm                     | ф 310x125       |
| Tyre size, rear                             | mm                     | ф 128x73        |
| Aditional wheel                             | mm                     | ф 150x47        |
| Wheels, number front rear (x-driven wheels) |                        | 1x+2/4          |
| Height, mast lowered                        | h <sub>1</sub> (mm)    | 2410/3080/3750  |
| Max. lift height                            | h,(mm)                 | 5000/7000/9000  |
| Height, mast extended                       | h <sub>4</sub> (mm)    | 7230/9230/11230 |
| Height of platform                          | h,(mm)                 | 230             |
| Lowed height                                | h <sub>10</sub> (mm)   | 80              |
| Overall length                              | I,(mm)                 | 3200            |
| Coupling height                             | I <sub>z</sub> (mm)    | 1975            |
| Overall width                               | b,/b <sub>z</sub> (mm) | 1100/1352       |
| Forks length                                | s/e/I(mm)              | 45/100/1220     |
| Width overall forks                         | b <sub>c</sub> (mm)    | 530/715         |
| Height of overhead guard                    | h <sub>e</sub> (mm)    | 2290            |
| Aisle width for pallets 1000x1200 crossways | A <sub>e</sub> (mm)    | 1400            |
| Aisle width for pallets 800x1200 lengthways | A <sub>st</sub> (mm)   | 1400            |
| Turning radius                              | W <sub>r</sub> (mm)    | 1800            |
| Travel speed, laden/unladen                 | Km/h                   | 7.7/8           |
| Lift speed, laden/unladen                   | m/s                    | 00.15/00.28     |
| Lowering speed, laden/unladen               | m/s                    | 00.28/00.3      |
| Battery voltage, nominal capacity K5        | V/Ah                   | 24/770(1100)    |
| Battery weight                              | kg                     | 610(850)        |
| Battery dimensions L/w/h                    | mm                     | 982x397x561     |
| Service weight (with battery)               | kg                     | 3870            |