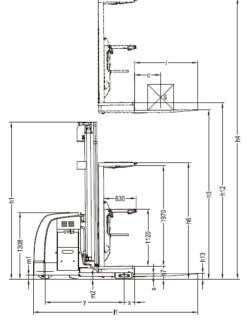

| Model                                       |                        | RPI 15          |
|---------------------------------------------|------------------------|-----------------|
| Drive type                                  |                        | Battery         |
| Load capacity/rated load                    | Q(kg)                  | 1500            |
| Load centre distance                        | c(mm)                  | 600             |
| Load distance, centre of drive axie to fork | x(mm)                  | 206             |
| Tyre size, front                            | mm                     | ф 310x125       |
| Tyre size, rear                             | mm                     | ф 128x73        |
| Aditional wheel                             | mm                     | ф 150x47        |
| Wheels, number front rear (x-driven wheels) |                        | 1x+2/4          |
| Height, mast lowered                        | h <sub>1</sub> (mm)    | 2410/3080/3750  |
| Max. lift height                            | h,(mm)                 | 5000/7000/9000  |
| Height, mast extended                       | h <sub>4</sub> (mm)    | 7230/9230/11230 |
| Height of platform                          | h,(mm)                 | 230             |
| Lowed height                                | h <sub>10</sub> (mm)   | 80              |
| Overall length                              | I,(mm)                 | 3200            |
| Coupling height                             | I <sub>z</sub> (mm)    | 1975            |
| Overall width                               | b,/b <sub>z</sub> (mm) | 1100/1352       |
| Forks length                                | s/e/I(mm)              | 45/100/1220     |
| Width overall forks                         | b <sub>c</sub> (mm)    | 530/715         |
| Height of overhead guard                    | h <sub>e</sub> (mm)    | 2290            |
| Aisle width for pallets 1000x1200 crossways | A <sub>e</sub> (mm)    | 1400            |
| Aisle width for pallets 800x1200 lengthways | A <sub>st</sub> (mm)   | 1400            |
| Turning radius                              | W <sub>r</sub> (mm)    | 1800            |
| Travel speed, laden/unladen                 | Km/h                   | 7.7/8           |
| Lift speed, laden/unladen                   | m/s                    | 00.15/00.28     |
| Lowering speed, laden/unladen               | m/s                    | 00.28/00.3      |
| Battery voltage, nominal capacity K5        | V/Ah                   | 24/770(1100)    |
| Battery weight                              | kg                     | 610(850)        |
| Battery dimensions L/w/h                    | mm                     | 982x397x561     |
| Service weight (with battery)               | kg                     | 3870            |