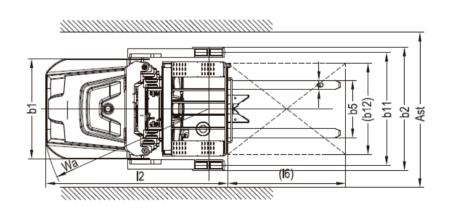

| Model                                       |                        | RPI 15          |
|---------------------------------------------|------------------------|-----------------|
| Drive type                                  |                        | Battery         |
| Load capacity/rated load                    | Q(kg)                  | 1500            |
| Load centre distance                        | c(mm)                  | 600             |
| Load distance, centre of drive axie to fork | x(mm)                  | 206             |
| Tyre size, front                            | mm                     | ф 310x125       |
| Tyre size, rear                             | mm                     | ф 128x73        |
| Aditional wheel                             | mm                     | ф 150x47        |
| Wheels, number front rear (x-driven wheels) |                        | 1x+2/4          |
| Height, mast lowered                        | h <sub>1</sub> (mm)    | 2410/3080/3750  |
| Max. lift height                            | h,(mm)                 | 5000/7000/9000  |
| Height, mast extended                       | h <sub>4</sub> (mm)    | 7230/9230/11230 |
| Height of platform                          | h,(mm)                 | 230             |
| Lowed height                                | h <sub>10</sub> (mm)   | 80              |
| Overall length                              | I,(mm)                 | 3200            |
| Coupling height                             | I <sub>z</sub> (mm)    | 1975            |
| Overall width                               | b,/b <sub>z</sub> (mm) | 1100/1352       |
| Forks length                                | s/e/I(mm)              | 45/100/1220     |
| Width overall forks                         | b <sub>c</sub> (mm)    | 530/715         |
| Height of overhead guard                    | h <sub>e</sub> (mm)    | 2290            |
| Aisle width for pallets 1000x1200 crossways | A <sub>e</sub> (mm)    | 1400            |
| Aisle width for pallets 800x1200 lengthways | A <sub>st</sub> (mm)   | 1400            |
| Turning radius                              | W <sub>r</sub> (mm)    | 1800            |
| Travel speed, laden/unladen                 | Km/h                   | 7.7/8           |
| Lift speed, laden/unladen                   | m/s                    | 00.15/00.28     |
| Lowering speed, laden/unladen               | m/s                    | 00.28/00.3      |
| Battery voltage, nominal capacity K5        | V/Ah                   | 24/770(1100)    |
| Battery weight                              | kg                     | 610(850)        |
| Battery dimensions L/w/h                    | mm                     | 982x397x561     |
| Service weight (with battery)               | kg                     | 3870            |