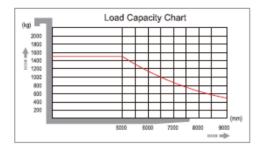

Pallet Lock device

Steering and speed adjusting device

Light and fan

| (mm)         |     |     |   | Travel | Spee | ed |   |   |      |
|--------------|-----|-----|---|--------|------|----|---|---|------|
| 5400<br>5000 |     |     |   |        |      |    |   |   |      |
| 4000         | -// | M   |   |        |      |    |   |   |      |
| 3000         |     | 17. |   | _      |      |    |   |   |      |
| 2000         |     |     |   |        |      |    |   |   |      |
| 1000<br>600  |     |     |   |        |      |    |   |   | Die  |
| _            |     |     | 2 | 3 4    |      | 5  | 6 | 7 | (Km/ |